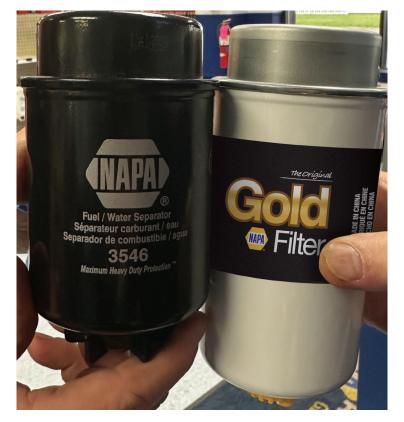

## SCOPE:

Due to a recent change in supplier, the NAPA Fuel Filter 3546 has undergone a dimensional modification. The filter was manufactured with an overall height that is approximately 1.75" taller.

#### **IMPACT:**

This increase in height may result in compatibility issues with certain applications. While these applications may have previously accepted filters cross-referenced to NAPA Fuel Filter 3546, they may no longer accommodate the taller design. It is critical to verify clearance before installation.

\* For this specific part number, package may show "Fuel / Water Separator" or "Fuel Filter" interchangeably.