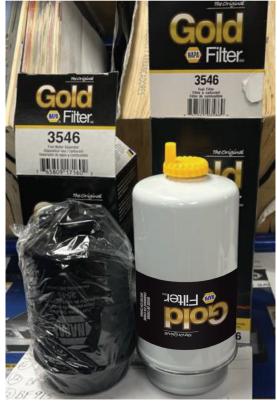

### PRODUCT IMPROVEMENT:

Shorter filter height is in production for distribution.

\* For this specific part number, package may show "Fuel / Water Separator" or "Fuel Filter" interchangeably.