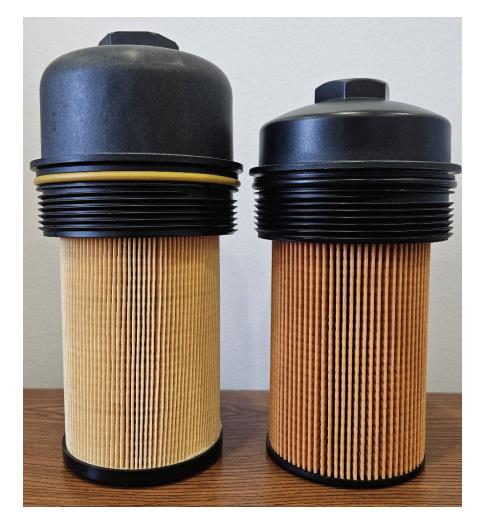

## NAPA Gold 7312 Diesel Oil Filter

There are currently 2 slightly different filter styles available in the field for this part number.

Below are key differences to know:

- While the NAPA filters may look different, all critical dimensions and attributes make the filter fit and function just like OE.
- Both the previous and improved NAPA filter versions fit and function as needed.
- Previous design height: 212mm (reference) Improved design height: 193mm (reference)

  The difference in height between the PREVIOUS design and IMPROVED design are due to (1) the difference in cap height and (2) the addition of a felt disc inside of the cap of the improved design.
- The cap height and updated design features of the IMPROVED NAPA filter match more closely to the OE design for this application.

NAPA OE Replacement Previous Design

NAPA OE Replacement Improved Design NAPA OE Replacement Improved Design